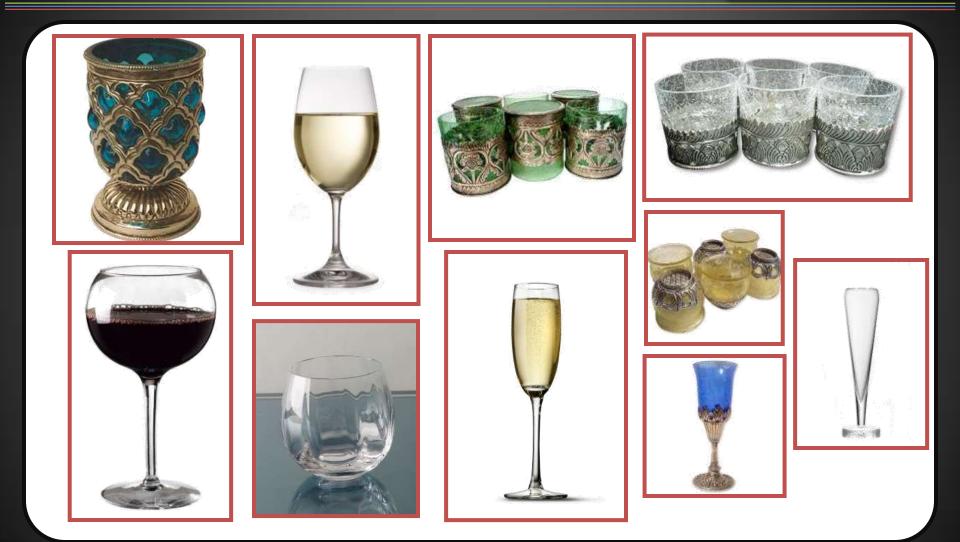

#### **Celebration** Glasses

Minimum Quantity: 150 Sets | Delivery Time: 15-30 days | Options: White Metal, Steel, EPNS, Glass, Brass Price: Rs.150/- onwards