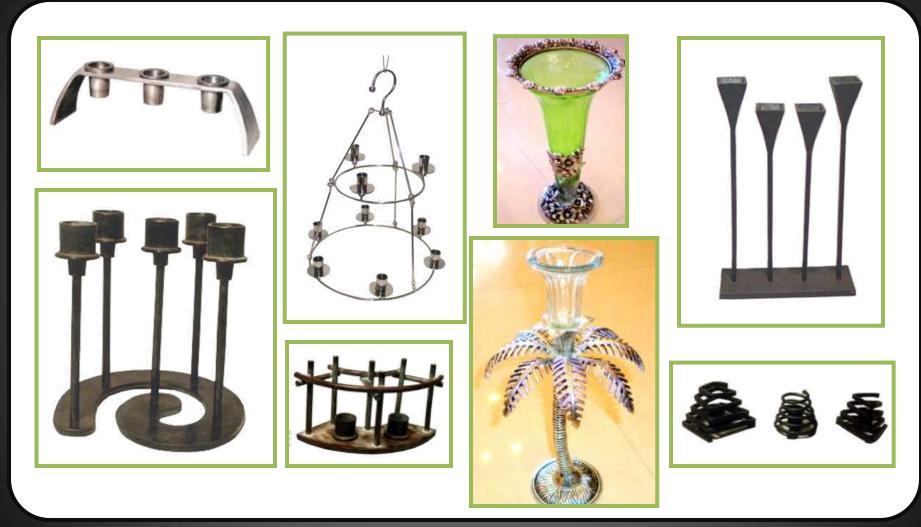

#### Candle Stands

Minimum Quantity: 150 units | Delivery Time: 15-30 days | Options: Natural Wood, White Metal, Steel, EPNS, Glass, Brass | Price: Rs.150/- onwards