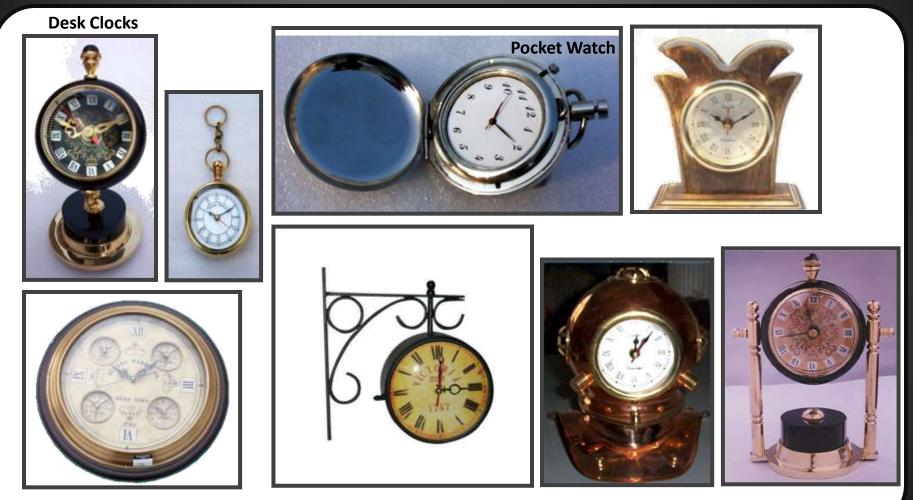

### Clocks

Wall Clock

Minimum Quantity: 100 units | Delivery Time: 20-45 days | Options: Antique, Wooden, Glass, Brass, Iron, Steel, Plastic | Price: Rs.300/- onwards