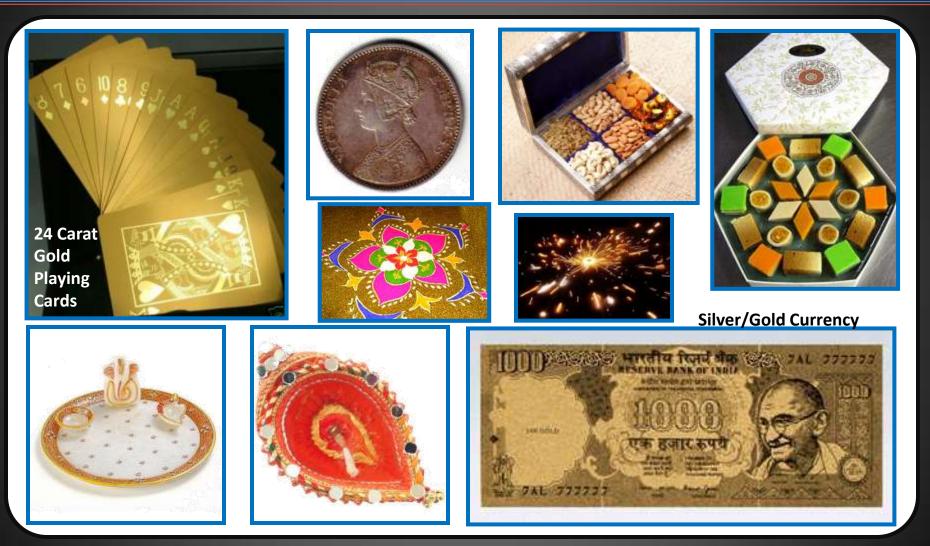

# Traditional Diwali

Minimum Quantity: 100 Units | Delivery Time: 15 days Options: Sweets, Dry Fruits, Silver Coins & Notes, Diyas, Candles, Gift Hampers, Home Appliances | Price: Rs.50/- onwards

Copyright 2010  $m{\mathbb{O}}$  Touchstone Corporate Services Private Limited