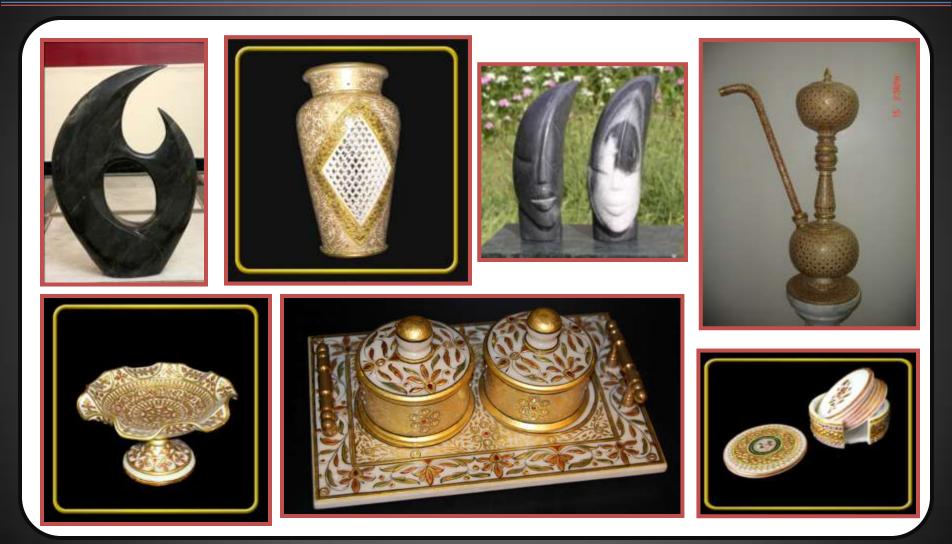

#### Marble Items

Minimum Quantity: 100 units | Delivery Time: 30-45 days | Options: Pen Stands, Mobile Holder, Coasters, Vases, Modern Art, Sculptures, Ash Trays, Photo Frames | Price: Rs.700/- onwards