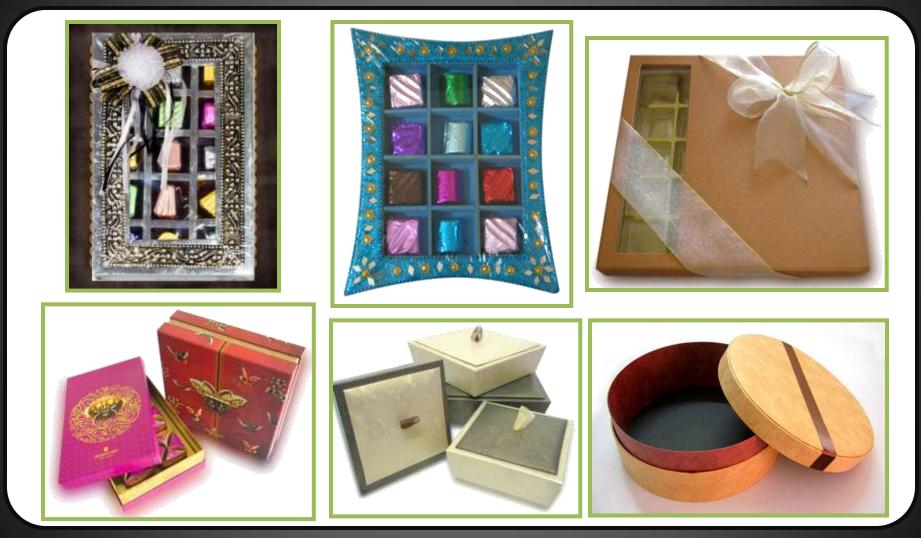

# Chocolates with Special Packaging

Minimum Quantity: 200 Units | Options: Home-Made, Imported & Dry Fruit Chocolates, Boxes can be personalized as per clients requirement | Delivery Time: 20-30 days | Price: Rs. 200/- onwards