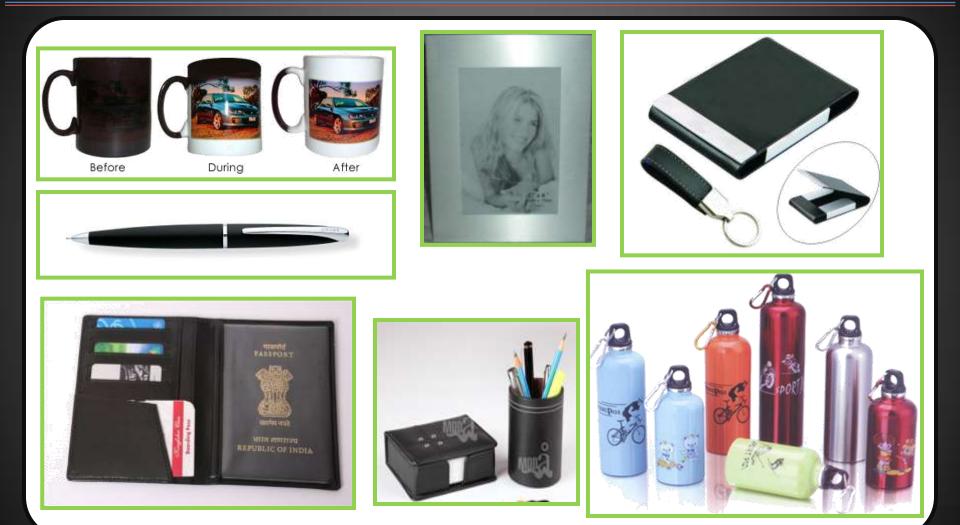

#### **Promotional Items**

Minimum Quantity: 100 units | Delivery Time: 15-45 days | Options: Key chains, Pens, Mugs, Bottles, Pen Stands, Visiting Card Holders, Passport Holders | Price: Rs.100/- onwards