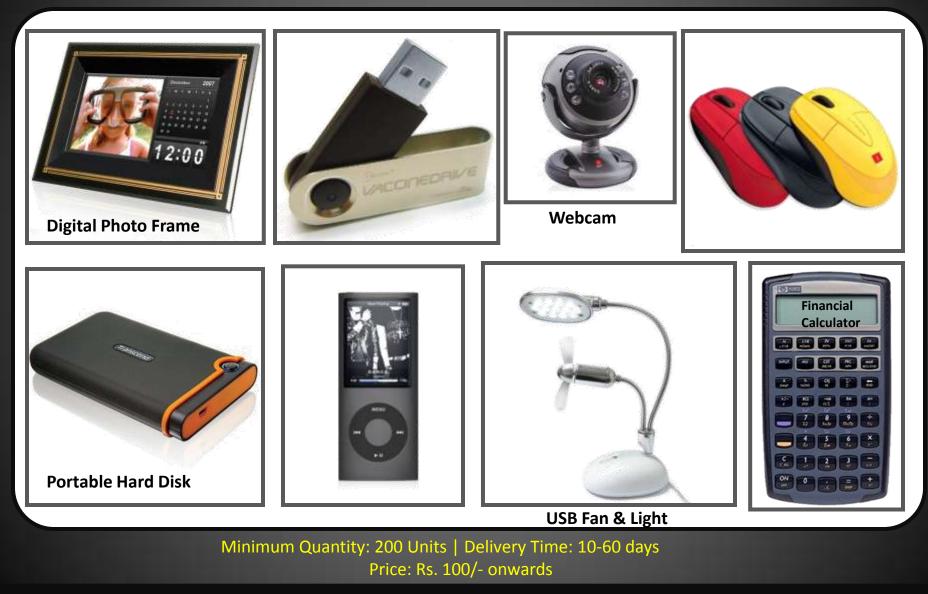

50/- onwards

Copyright 2010  $m{\mathbb{O}}$  Touchstone Corporate Services Private Limited

# Platters/Bowls





Minimum Quantity: 150 units | Delivery Time: 20-40 days | Options: White Metal, Enameled, Glass, Wooden, Steel, Brass | Price: Rs.600/- onwards

#### Antiques





Minimum Quantity: 50-500 units depending on the product | Price: Varies on the Product Delivery Time: 15-30 days

Copyright 2010 © Touchstone Corporate Services Private Limited

# Chocolates with Special Packaging





Minimum Quantity: 200 Units | Options: Home-Made, Imported & Dry Fruit Chocolates, Boxes can be personalized as per clients requirement | Delivery Time: 20-30 days | Price: Rs. 200/- onwards

Copyright 2010  $m{\mathbb{O}}$  Touchstone Corporate Services Private Limited

#### **Computer Gadgets**





# **Candles/Fragrance** Vaporizer





Minimum Quantity: 100 units | Delivery Time: 10-30 days | Price: Rs.150/- onwards | Options: Pillar, Votive, Scented, Chunk, T-Light, Potpourri, Fragrance Kits

Copyright 2010 © Touchstone Corporate Services Private Limited

#### Candle Stands





Minimum Quantity: 150 units | Delivery Time: 15-30 days | Options: Natural Wood, White Metal, Steel, EPNS, Glass, Brass | Price: Rs.150/- onwards

#### **Celebration** Glasses





Minimum Quantity: 150 Sets | Delivery Time: 15-30 days | Options: White Metal, Steel, EPNS, Glass, Brass Price: Rs.150/- onwards

# Indian Paintings





**Oil Painting** 

Minimum Quantity: 100 units | Delivery Time: 30-45 days | Options: Mica, Gemstone, Madhubani, Glass, Canvas, Canvas, Charcoal. Dokra, Knife, Marble, Mural,