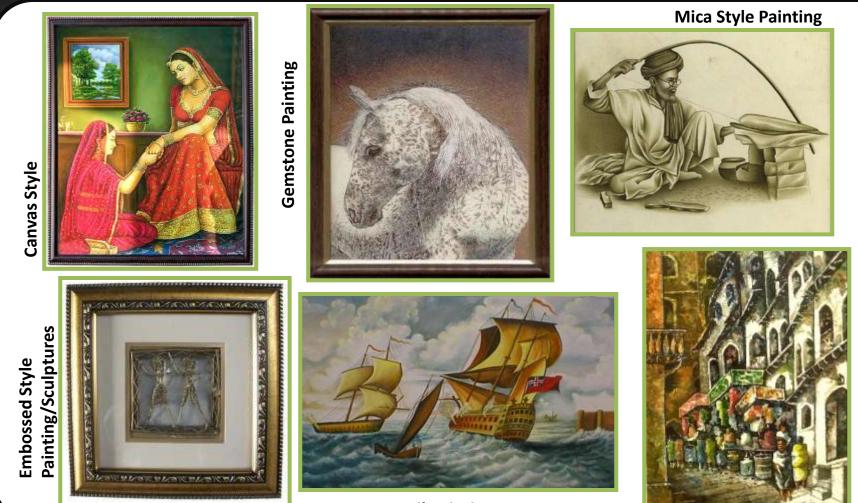

# Indian Paintings

**Oil Painting** 

Minimum Quantity: 100 units | Delivery Time: 30-45 days | Options: Mica, Gemstone, Madhubani, Glass, Canvas, Canvas, Charcoal. Dokra, Knife, Marble, Mural, Oil, Tanjore | Price: Rs.300/- onwards