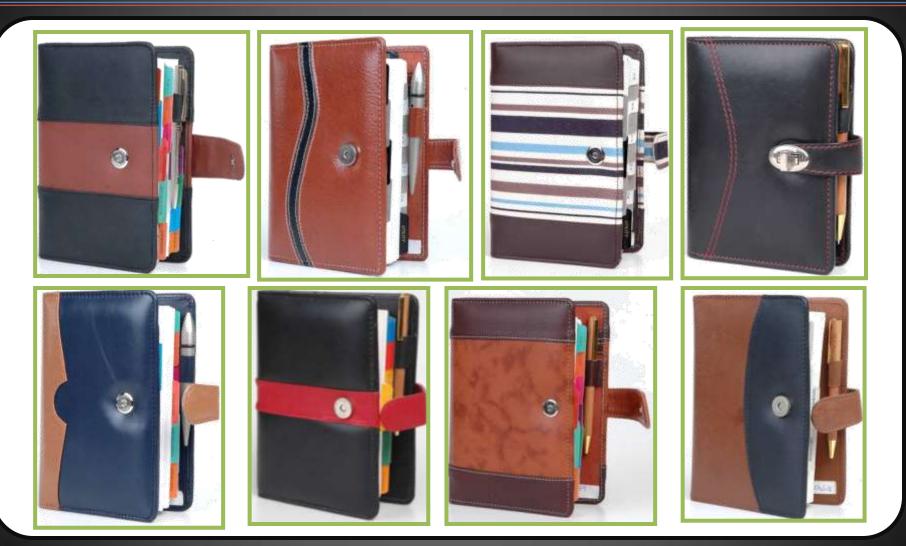

### **Organizers**/Diaries

Minimum Quantity: 250 Units | Delivery Time: 20-45 days | Options: Colours, Pockets, Material, Styles Price: Rs.150/- onwards