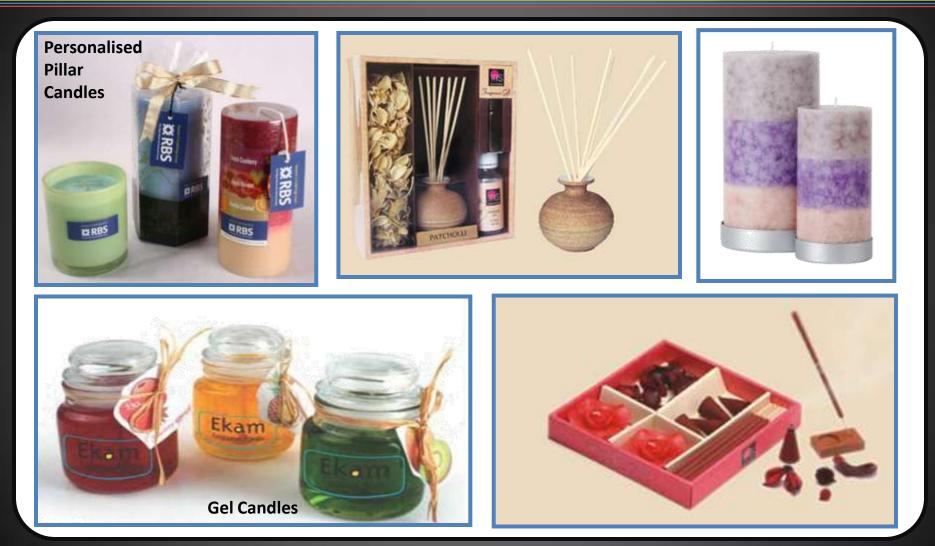

# **Candles/Fragrance** Vaporizer

Minimum Quantity: 100 units | Delivery Time: 10-30 days | Price: Rs.150/- onwards | Options: Pillar, Votive, Scented, Chunk, T-Light, Potpourri, Fragrance Kits

Copyright 2010 © Touchstone Corporate Services Private Limited