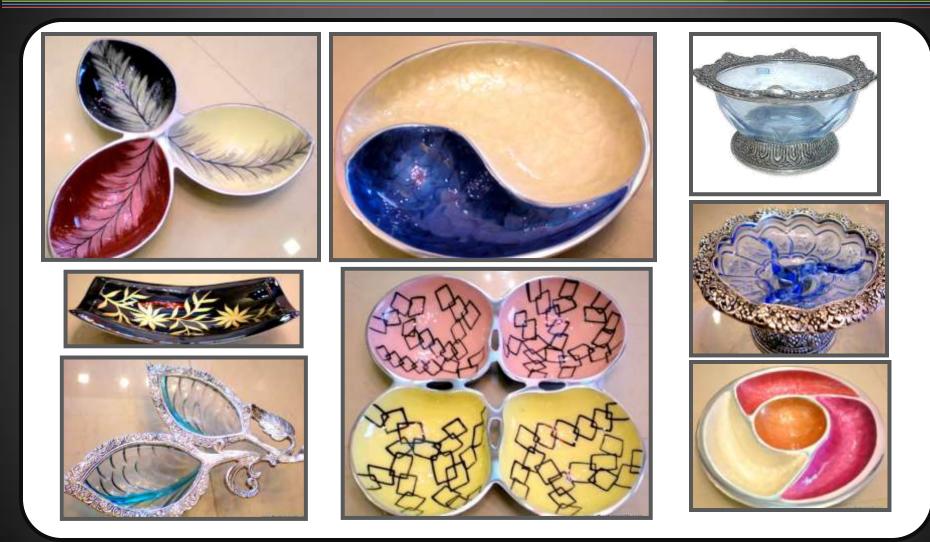

# Platters/Bowls

Minimum Quantity: 150 units | Delivery Time: 20-40 days | Options: White Metal, Enameled, Glass, Wooden, Steel, Brass | Price: Rs.600/- onwards