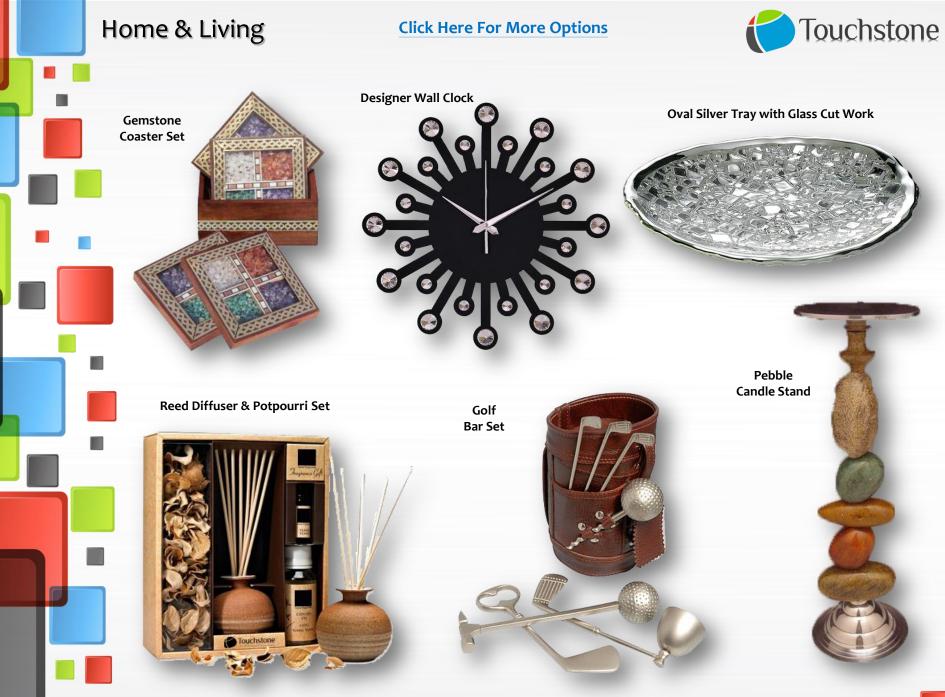

#### **Click Here For More Options**

Sand Timer with Ship wheel Compass

Telescope On a Wooden Stand

Dokra Art Wall Hanging

Marble Hookah

1.200 E

Painting of a Vintage Car On a Marble Tile Tanjore Peacock Painting

**Brass Elephant Bookends** 

**Cotton Diaries** 