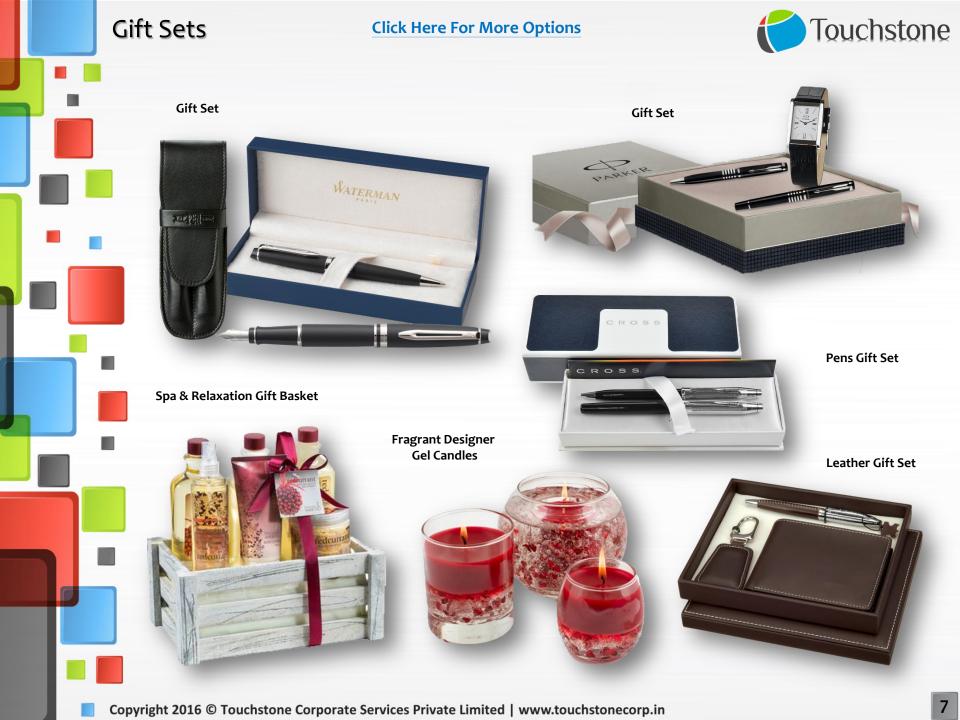

## **Rewards & Recognitions**

#### **Click Here For More Options**

Wooden Trophy with Metal Plate **Oval Wooden Trophy** Wooden Trophy With Metal Star HARD WORK in the RIGHT DIRECTION is the BIGGEST Oscar Wooden Trophy TOOL of Trophy With Crystal Ball SUCCESS 5 Birlasoft<sup>®</sup> Wooden Trophy With Crystal Ball Wooden Trophy Wooden Shield Trophy