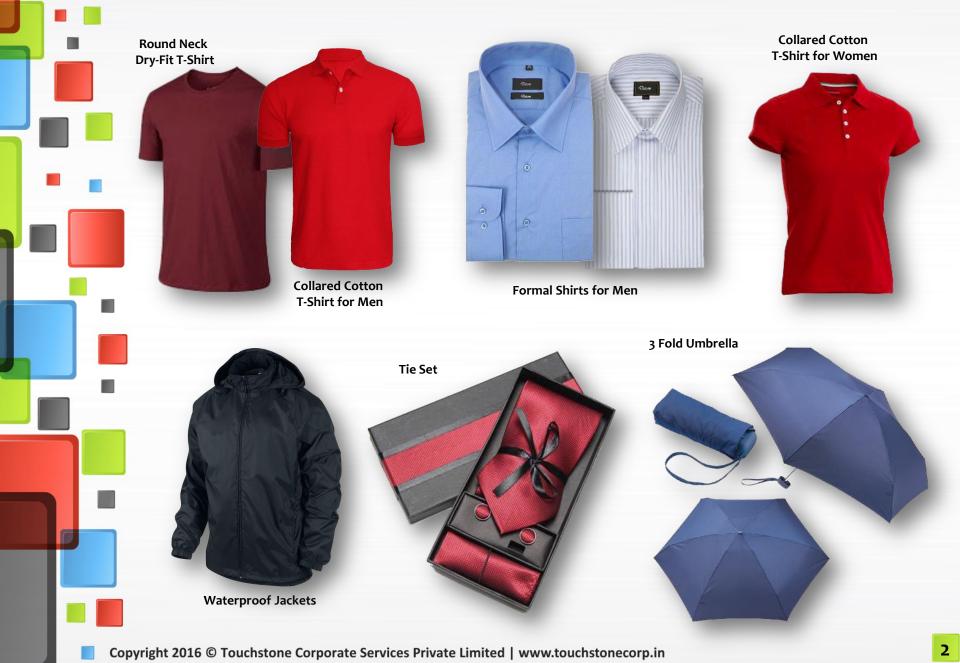

#### **Click Here For More Options**

Sand Timer with Ship wheel Compass

Telescope On a Wooden Stand

Dokra Art Wall Hanging

Marble Hookah

1.200 E

Painting of a Vintage Car On a Marble Tile Tanjore Peacock Painting