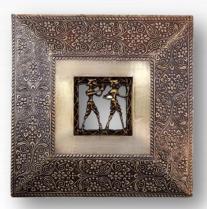

#### **Click Here For More Options**

Sand Timer with Ship wheel Compass

Telescope On a Wooden Stand

Dokra Art Wall Hanging

Marble Hookah

1.200 E

Painting of a Vintage Car On a Marble Tile Tanjore Peacock Painting