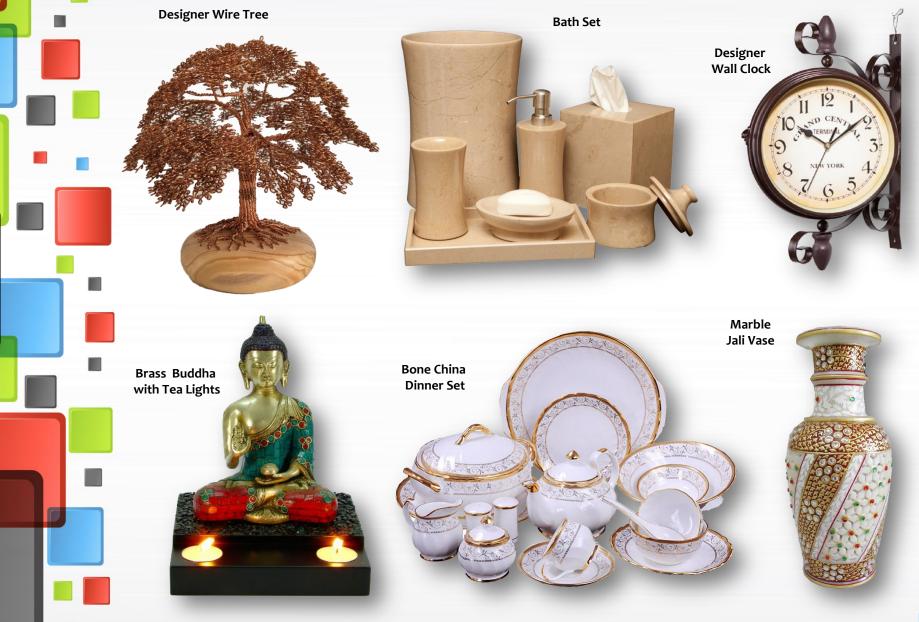

#### **Click Here For More Options**

Sand Timer with Ship wheel Compass

Telescope On a Wooden Stand

Dokra Art Wall Hanging

Marble Hookah

1.200 E

Painting of a Vintage Car On a Marble Tile Tanjore Peacock Painting

**Brass Elephant Bookends** 

**Cotton Diaries** 